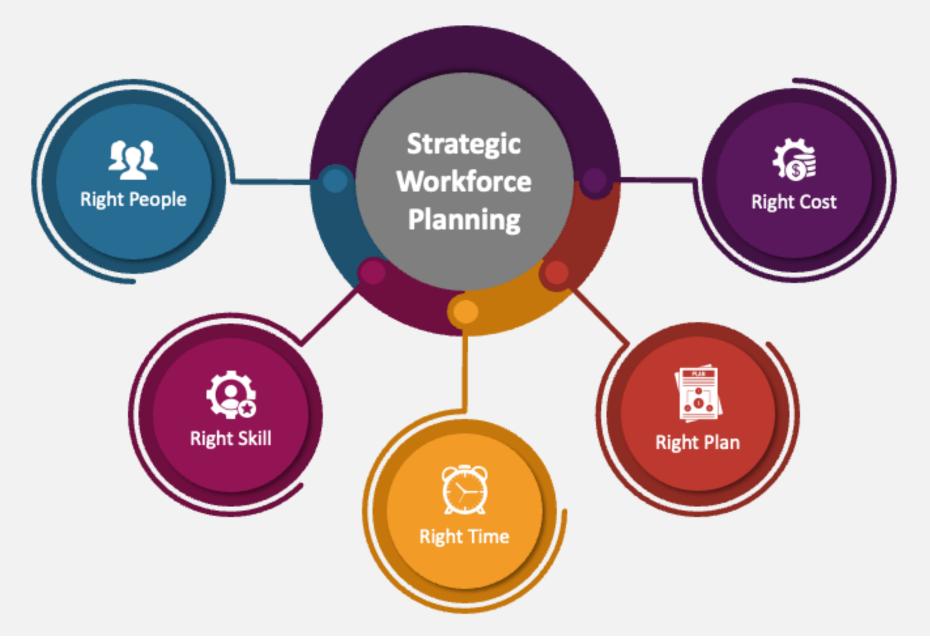

### Take-a-ways

- There is no "one size fits all" when it comes to consultancy
- Strategic workforce planning is vital for businesses as it helps organizations anticipate and prepare for future workforce needs
- 5 focuses of strategic workforce planning: right people, right skills, right time, right plan and right cost
- Having a physical, living document can ensure employers stay on track with their short and long-term workforce goals
- Failing to prepare = prepare to fail