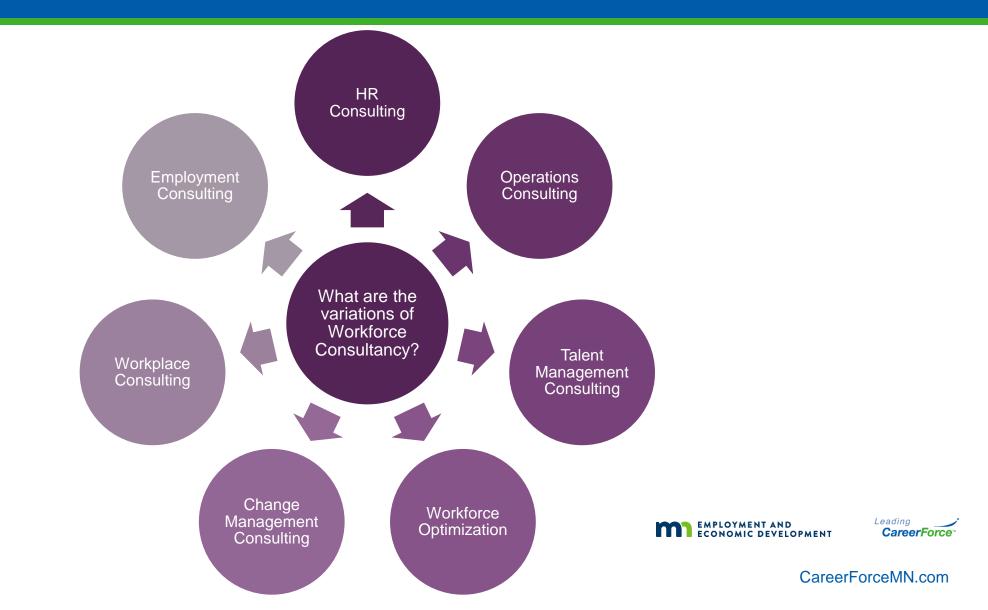

E STRATEGY CONSULTANTS WORKFORCE STRATEGY CONSULTANTS WORKFORCE STRATEGY CONSULTANTS Providing Workforce Solutions for MN Employers



# Workforce Consultation Strategies

June 4<sup>th</sup>, 2025



- What is Workforce Consultancy?
- Strategic Workforce Planning
- Variations of Workforce Consultancy
- Preparing for a Consultation: Tips for Employers
- Panel Discussion
- Take-a-ways
- WW Unplugged





### What is Workforce Consultancy?

- Strategic Planning
- Talent Acquisition and Retention
- Training and Development
- Performance Management
- Regulatory Compliance
- Change Management





Leading CareerForce<sup>™</sup>

#### **STRATEGIC WORKFORCE PLANNING**



#### **STRATEGIC WORKFORCE PLANNING**



#### Why is strategic workforce planning important?



### **Types of Consultancy**



6/5/2025

### **Consultation Reports**



BUILD WHAT MATTERS IN MINNESOTA JoinUsMN.com

EMPLOYMENT AND ECONOMIC DEVELOPMENT

#### CONTENTS

| Consultation Process     | <u>×</u> |
|--------------------------|----------|
| Confidentiality          | <u>×</u> |
| Visit Information        | <u>×</u> |
| Company Overview         | <u>x</u> |
| Consultation             | <u>x</u> |
| Recommendations          | <u>×</u> |
| County Profile           | <u>×</u> |
| Labor Market Information | <u>x</u> |
| Resources                | <u>×</u> |
| Next Steps               | X        |
| Contacts                 | ×        |





### Preparing for the Consultation

# How can employers prepare for a consultation?

- Define the purpose and scope
- Gather necessary documentation
- Understand the consult