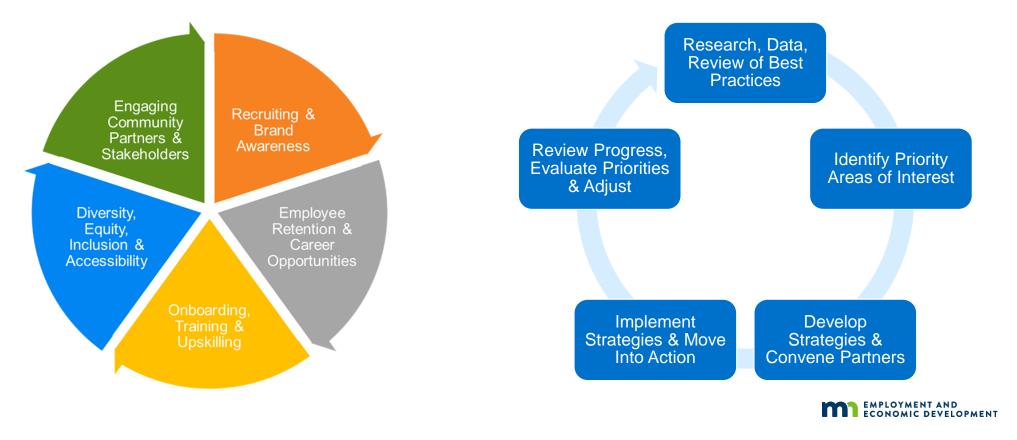

### What We Do

**MISSION:** Develop innovative workforce solutions by aligning resources, facilitating collaboration, and leveraging expertise in targeted industry sectors to drive economic equity and growth

#### MISSION

Develop innovative workforce solutions by aligning resources, facilitating collaboration, and leveraging expertise in targeted industry sectors to drive economic equity and growth.

#### THE VALUE WE BRING

- > Provide tools and resources to support businesses in developing strategic workforce strategies
- > Connect stakeholders to economic development and workforce development resources
- > Focus on workforce diversity, equity, and inclusion initiatives
- Enhance Minnesota's economic prosperity through workforce and economic development partnerships
- > Work in partnership with our stakeholders to provide workforce training development solutions to meet your talent needs