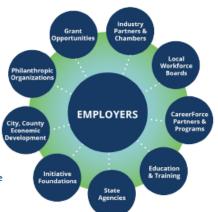

### Workforce Strategy Consultants

Assist employers in increasing the number of applicants and new hires

Offer employer tools to assist them in reviewing and enhancing their current training programs

Enhance Diversity, Equity and Inclusion (DEI) within their workplace

Develop programs that help employers be recognized as an employer of choice in their industry

https://www.careerforcemn.com/workforce-strategy-consultants

https://mn.gov/deed/business/help/workforce-assistance/wf-strategy.jsp